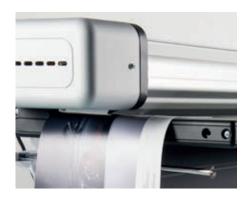

## MAIN FEATURES

Electro Power Trim Plus has a robust rotating blade cutting head in hardened steel, mounted on a square sliding bar, and a fixed blade in painted stainless steel mounted on a reinforced cutting table.