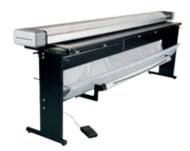

## THE HIGH-PERFORMANCE ELECTRIC CUTTER

Electro Power Trim Plus is the high-performance electric cutter, designed with the most advanced technological features and available in a wide range of cutting widths.

The standard version includes a stand for ground positioning with adjustable feet, the container for waste collection, the adjustable guides, a cutting-line fluorescent wire and the lamp for lighting the cutting area.

The sheet holder is also included in the 300 and 360 versions.

| Datasheet             | 145                   | 165     | 210     | 250     | 300    | 360     |
|-----------------------|-----------------------|---------|---------|---------|--------|---------|
| Max cutting thickness | 2 mm                  | 2 mm    | 2 mm    | 2 mm    | 2 mm   | 2 mm    |
| Cutting length        | 145 cm                | 165 cm  | 210 cm  | 250 cm  | 300 cm | 360 cm  |
| Length                | 193 cm                | 214 cm  | 259 cm  | 299 cm  | 349 cm | 404 cm  |
| Width                 | 50 cm                 | 50 cm   | 50 cm   | 50 cm   | 50 cm  | 60 cm   |
| Height with stand     | 101 cm                | 101 cm  | 101 cm  | 101 cm  | 101 cm | 101 cm  |
| Height working table  | 87 cm                 | 87 cm   | 87 cm   | 87 cm   | 87 cm  | 87 cm   |
| Weight                | 40 kg                 | 45 kg   | 56 kg   | 66 kg   | 79 cm  | 62 cm   |
| Weight of the support | 22 kg                 | 23,5 kg | 26,5 kg | 36,5 kg | 39 kg  | 42,5 kg |
| Cutting speed         | 1 m/sec - 3,28 ft/sec |         |         |         |        |         |
| Power supply          | 230V/50Hz - 110V/60Hz |         |         |         |        |         |