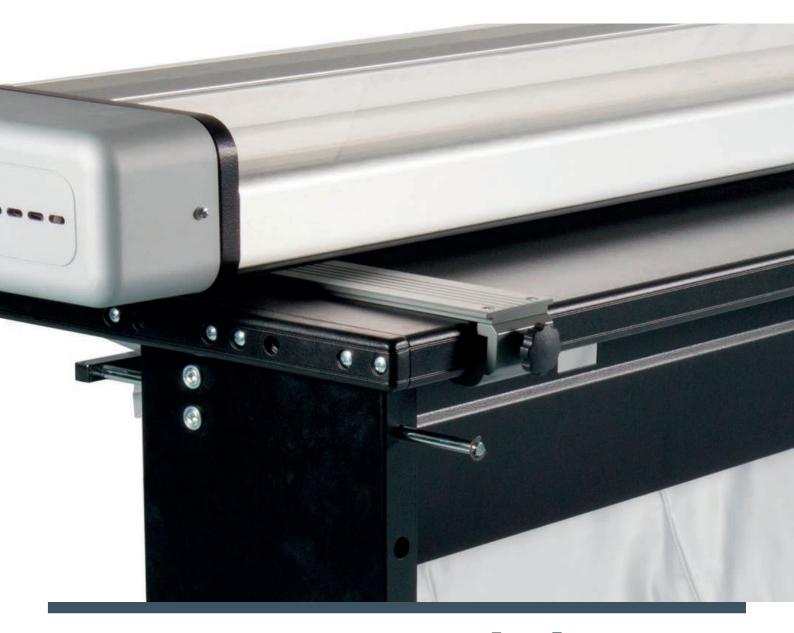

## MAIN FEATURES

Electro Power Trim Plus has a robust rotating blade cutting head in hardened steel, mounted on a square sliding bar, and a fixed blade in painted stainless steel mounted on a reinforced cutting table.

Among the advanced features the horizontal output of the material on the back or into the waste collection container. The metal parts are painted with epoxy powders providing maximum resistance to cuts and scratches.

The standard version includes a stand for ground positioning with adjustable feet, the container for waste collection, the adjustable guides, a cutting-line fluorescent wire and the lamp for lighting the cutting area.