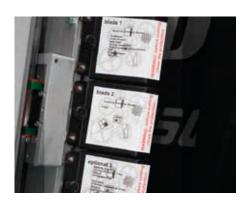

#### **FIXED BLADE 01**

Thickness from 1 to 30 mm Materials: cardboard / foam kmount / gato foam / spongy media / Expanded polhyurethane / plastic from 0,5 mm / films / plastic alveolar / reboard.

#### **FIXED BLADE 02**

Thickness from 1 to 10 mm Materials: leather / forex / plastic from 0,5 mm cut in two steps: from down to up and viceversa

#### **BLADE 03 (OPTIONAL)**

Blade for Dibond from 1 to 4 mm
Blade V-Cut from 5 to 30 mm
Blade GlassCut up to 3 mm
Lama per PlexCut da 1 a 3 mm
Materials: reboard / spongy media / expanded polyurethane