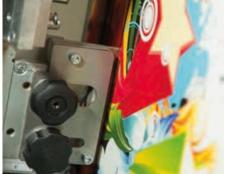

#### **Options and Accessories**

An optional laser pointer is available to highlight the cutting path.