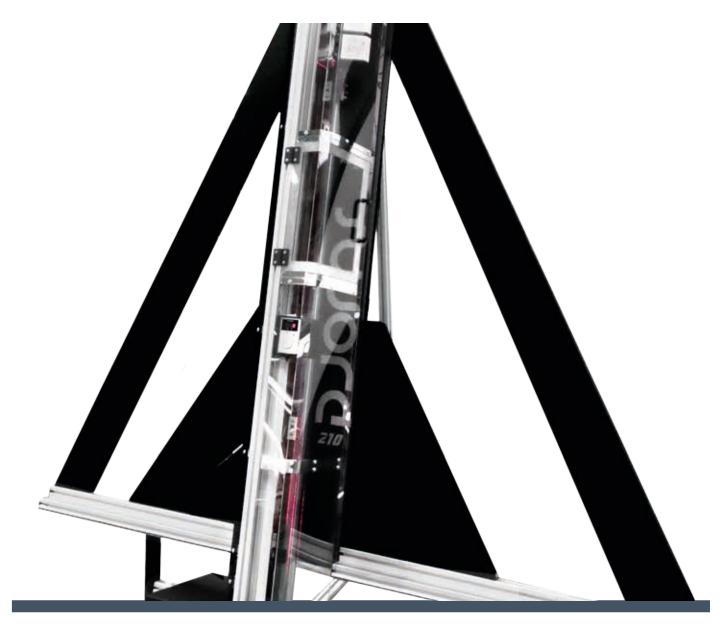

# VERTICAL CUTTING **SYSTEM**

Sword EL is the electric vertical cutting system designed on the real needs of small and medium sign makers, fitters and retail, industry and companies with high volumes of cut. Available in the 210, 250 and 310 sizes, it's ideal for a wide range of standard and customized, graphic and industrial substrates.

## **MAIN FEATURES**

Electric motor at high performance and precision. Adjustable cutting speed with potentiometer. The constant strength obtained by the motorized system assures a very high cutting precision. Foot pedal start up.

With its robust body, the Sword EL is equipped with a high-performance and high-precision motor, with a potentiometer that allows the operator to easily adjust the speed. The motorized movement enables a stable pressure on the

cutting path, that results in great precision and lower blades consumption.